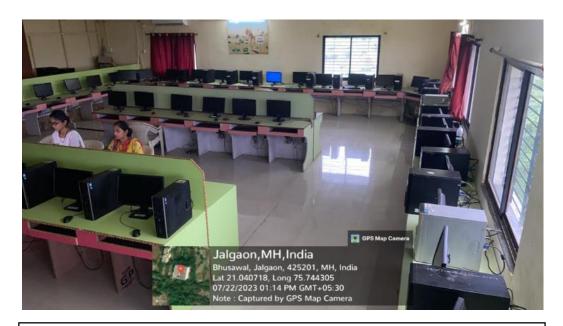

# 5.1.2 Report with photographs on ICT/computing skills enhancement programs ICT Facilities in the Institution:

ISO 9001: 2015 Certified Institute

(Approved by PCI, New-Delhi; Govt. of Maharashtra & Affiliated to KBC North Maharashtra University, Jalgaon)

Ref. No. : COPHS / Date :

Computer lab facility for students