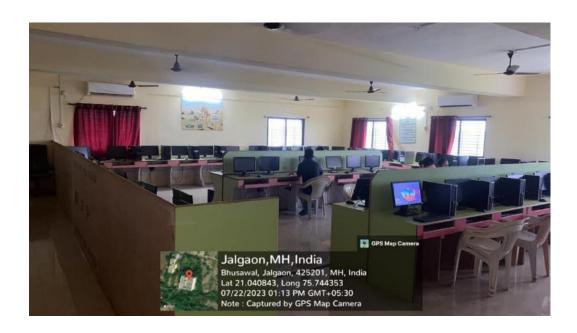

# 5.1.2 Report with photographs on ICT/computing skills enhancement programs ICT Facilities in the Institution:

ISO 9001: 2015 Certified Institute

(Approved by PCI, New-Delhi; Govt. of Maharashtra & Affiliated to KBC North Maharashtra University, Jalgaon)

Ref. No. : COPHS / Date :

Computer lab facility for students