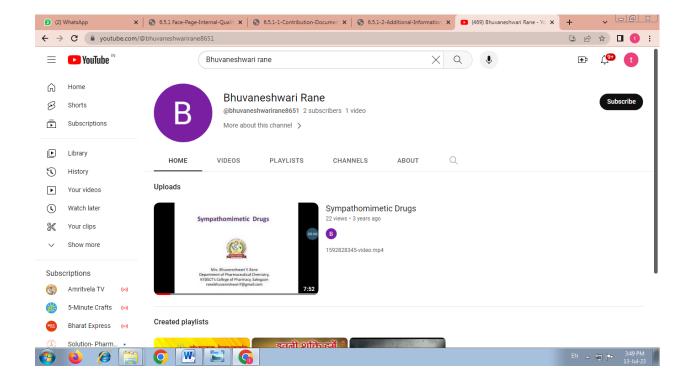

le No.: 9326461498

E mail: copsakegaon@rediffmail.com

Visit us at: www.bpharmacysakegaon.org

Mr. P. D. Saraf President

Mr. S. P. Ingale
Joint-Secretary

Prof. (Dr.) P. R. Patil
M. Pharm, Ph. D.
Principal

Ref. No.: COPHS / Date:



#### **E-Content Available for Student**





## **COLLEGE OF PHARMACY**



ISO 9001: 2015 Certified Institute

(Approved by PCI, New-Delhi; Govt. of Maharashtra & Affiliated to KBC North Maharashtra University, Jalgaon)

N.H. No.6, Sakegaon - Bhusawal, Dist. Jalgaon-425201 (Maharashtra) India

To Office/Fax: (02582) 255125, Mobile No.: 9326461498

E mail: copsakegaon@rediffmail.com

Visit us at: www.bpharmacysakegaon.org

Mr. P. D. Saraf President Mr. S. P. Ingale
Joint-Secretary

Prof. (Dr.) P. R. Patil M. Pharm, Ph. D. Principal

Ref. No.: COPHS / Date:



#### **E-Content Available for Student**





### **COLLEGE OF PHARMACY**



ISO 9001: 2015 Certified Institute

(Approved by PCI, New-Delhi; Govt. of Maharashtra & Affiliated to KBC North Maharashtra University, Jalgaon)

N.H. No.6, Sakegaon - Bhusawal, Dist. Jalgaon-425201 (Maharashtra) India

To Office/Fax: (02582) 255125, Mobile No.: 9326461498

E mail: copsakegaon@rediffmail.com

Visit us at: www.bpharmacysakegaon.org

Mr. P. D. Saraf President Mr. S. P. Ingale
Joint-Secretary

Prof. (Dr.) P. R. Patil M. Pharm, Ph. D. Principal

Ref. No.: COPHS / Date:







## **COLLEGE OF PHARMACY**



ISO 9001: 2015 Certified Institute

(Approved by PCI, New-Delhi; Govt. of Maharashtra & Affiliated to KBC North Maharashtra University, Jalgaon)

N.H. No.6, Sakegaon - Bhusawal, Dist. Jalgaon-42520