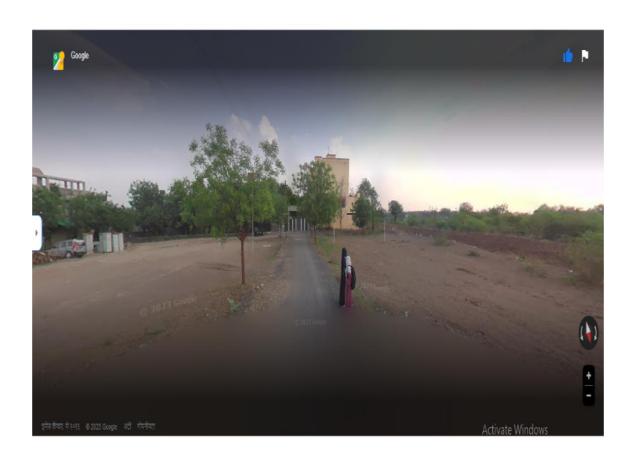

#### 3. Pedestrian-friendly pathways

 Pedestrian friendly roads are laid in the paths that lead to all blocks in the campus