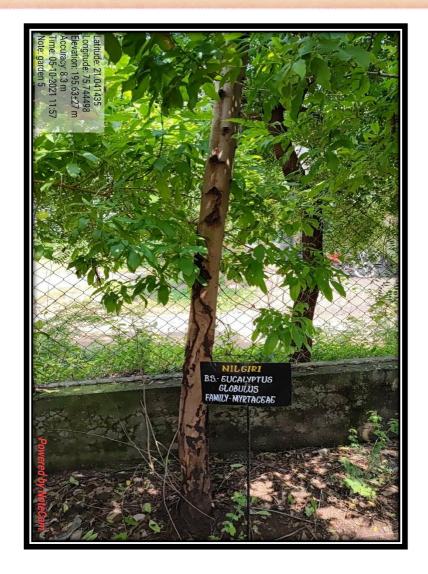

#### 5. Landscaping with trees and plants

- The college campus has trees and plants that make the environment carbon dioxide free.
- Plantation programmes have been taken up by the staff and students unit for increasing the green cover in the campus.
- Awareness among the students and staff on energy conservation is created by display boards at appropriate places.
- Switching off all the electrical activities when they are not in use and Swachh Bharath slogans are also displayed.
- Go green activities to enrich greenery in the campus and tree sample distributions in the Neighbourhood
- Herbal garden with medicinal plants maintained in the campus
- Lawns and gardens maintained
- Trees in the campus arenamed