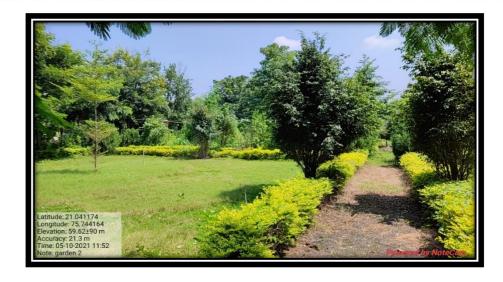

#### 5. Landscaping with trees and plants

- The college campus has trees and plants that make the environment carbon dioxide free.
- Plantation programmes have been taken up by the staff and students unit for increasing the green cover in the campus.
- Awareness among the students and staff on energy conservation is created by display boards at appropriate places.
- Switching off all the electrical activities when they are not in use and Swachh Bharath slogans are also displayed.
- Go green activities to enrich greenery in the campus and tree sample distributions in the Neighbourhood
- Herbal garden with medicinal plants maintained in the campus
- Lawns and gardens maintained
- Trees in the campus arenamed