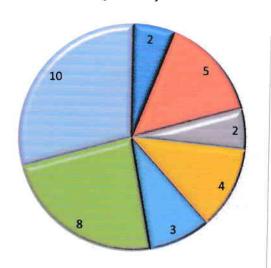

2018-19

| Sr.no.    | Questions                                        | Yes | No | Average |
|-----------|--------------------------------------------------|-----|----|---------|
| 1         | Current syllabus is need based                   | 88  | 2  | 10      |
| 2         | Curriculum having current content                | 85  | 5  | 10      |
| 3         | Programmes outcomes of the syllabus well defined | 88  | 2  | 10      |
| 4         | Curriculum having good academic flexibility      | 90  | 4  | 6       |
| 5         | The course content fulfils the need of students  | 87  | 3  | 10      |
| 6         | Need of Review of syllabus                       | 88  | 8  | 4       |
| 7         | Curriculum enhanced employability                | 85  | 10 | 5       |
| Any other | Suggestion                                       |     |    |         |

College Of Pharmacy

-akegaon Bhusawal, Dist-Jalgaon

- 1 Current syllabus is need based
- 2 Curriculum having current content
- 3 Programmes outcomes of the syllabus well defined
- 4 Curriculum having good academic flexibility
- ■5 The course content fulfils the need of
- € Need of Review of syllabus
- ■7 Curriculum enhanced employability