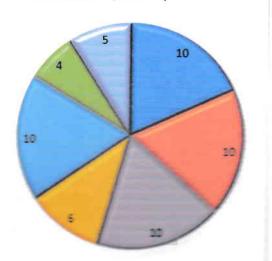

## FACULTY FEEDBACK WITH RESPONSE AS "NO" (2018-19)

- 1 Current syllabus is need based
- 2 Curriculum having current content
- 3 Programmes outcomes of the syllabus well defined
- 4 Curriculum having good academic flexibility
- 5 The course content fulfils the need of students
- 6 Need of Review of syllabus
- 7 Curriculum enhanced employability

College Of Pharmacy

-akegaon Bhusawal, Dist-Jalgaon

- 1 Current syllabus is need based
- 2 Curriculum having current content
- 3 Programmes outcomes of the syllabus well defined
- 4 Curriculum having good academic flexibility
- ■5 The course content fulfils the need of
- € Need of Review of syllabus
- ■7 Curriculum enhanced employability