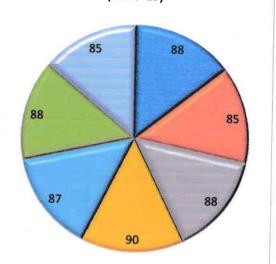

2018-19

| Sr.no.    | Questions                                        | Yes | No | Average |
|-----------|--------------------------------------------------|-----|----|---------|
| 1         | Current syllabus is need based                   | 88  | 2  | 10      |
| 2         | Curriculum having current content                | 85  | 5  | 10      |
| 3         | Programmes outcomes of the syllabus well defined | 88  | 2  | 10      |
| 4         | Curriculum having good academic flexibility      | 90  | 4  | 6       |
| 5         | The course content fulfils the need of students  | 87  | 3  | 10      |
| 6         | Need of Review of syllabus                       | 88  | 8  | 4       |
| 7         | Curriculum enhanced employability                | 85  | 10 | 5       |
| Any other | Suggestion                                       |     |    |         |

## FACULTY FEEDBACK WITH RESPONSE AS "YES" (2018-19)

- 1 Current syllabus is need based
- 2 Curriculum having current content
- 3 Programmes outcomes of the syllabus well defined
- 4 Curriculum having good academic flexibility
- 5 The course content fulfils the need of students
- 6 Need of Review of syllabus
- 7 Curriculum enhanced employability