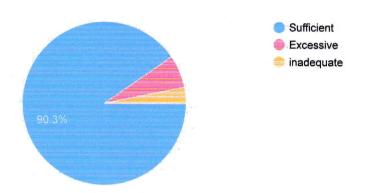

6.Do you feel that the time allocated to each year is

□ Сору

31 responses

7. How would you assess the elective offerings in terms of relevance to the specialization streams?

31 responses

8. Required number of prescribed books are available in the Library' .