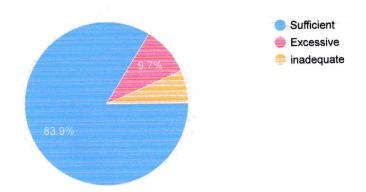

6.Do you feel that the time allocated to each year is

□ Сору

31 responses

7. How would you assess the elective offerings in terms of relevance to the specialization streams?

31 responses

8. Required number of prescribed books are available in the Library' .