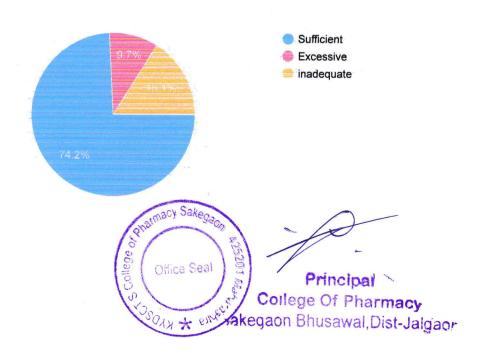

6.Do you feel that the time allocated to each year is

□ Сору

31 responses

7. How would you assess the elective offerings in terms of relevance to the specialization streams?

31 responses

8. Required number of prescribed books are available in the Library' .