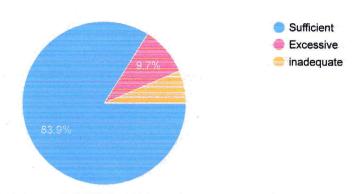

6.Do you feel that the time allocated to each year is

□ Сору

31 responses

7. How would you assess the elective offerings in terms of relevance to the specialization streams?

31 responses

8. Required number of prescribed books are available in the Library' .