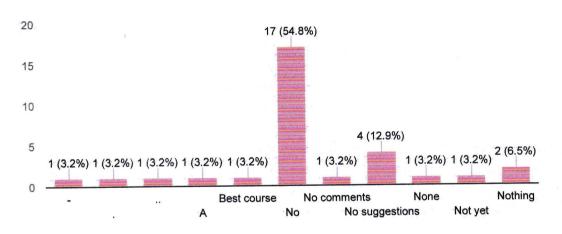

31 responses

9. How do you propose the distribution of the Lecture hours among the course contents?

Сору

31 responses

10. Any suggestion regarding or other comments regarding the syllabus

[ Сору

31 responses