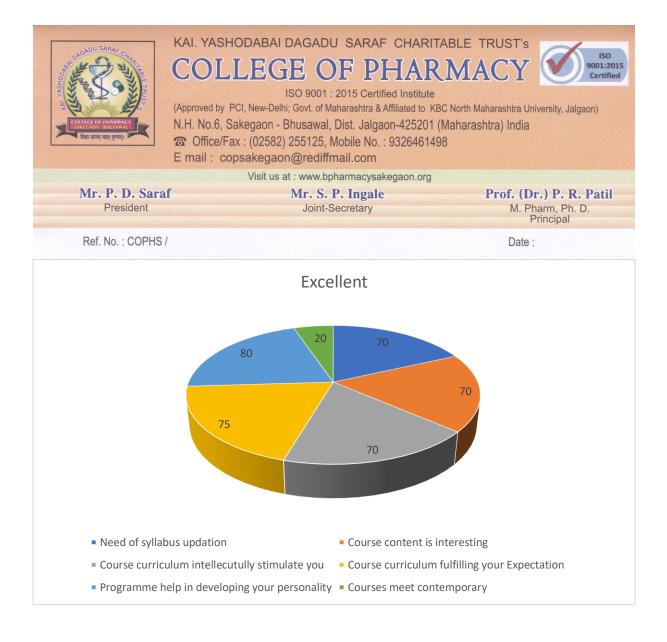

## Alumini feedback 2019-20

| Sr. No | Questions                                      | Excellent | Very Good | Average | Poor |
|--------|------------------------------------------------|-----------|-----------|---------|------|
| 1      | Need of syllabus updation                      | 70        | 25        | 5       | 0    |
| 2      | Course content is interesting                  | 70        | 20        | 5       | 5    |
| 3      | Course curriculum intellecutully stimulate you | 70        | 20        | 9       | 1    |
| 4      | Course curriculum fulfilling your Expectation  | 75        | 10        | 10      | 0    |
| 5      | Programme help in developing your personality  | 80        | 10        | 5       | 0    |
| 6      | Courses meet contemporary                      | 20        | 70        | 8       |      |