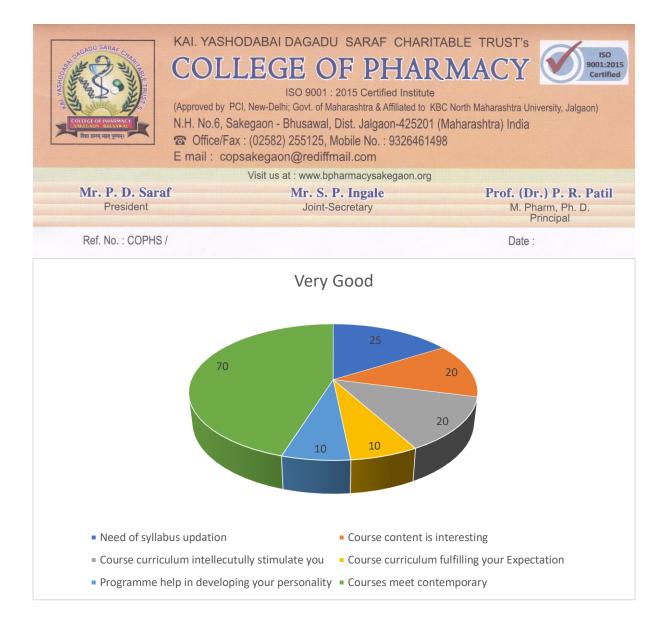

## Alumini feedback 2019-20

| Sr. No | Questions                                      | Excellent | Very Good | Average | Poor |
|--------|------------------------------------------------|-----------|-----------|---------|------|
| 1      | Need of syllabus updation                      | 70        | 25        | 5       | 0    |
| 2      | Course content is interesting                  | 70        | 20        | 5       | 5    |
| 3      | Course curriculum intellecutully stimulate you | 70        | 20        | 9       | 1    |
| 4      | Course curriculum fulfilling your Expectation  | 75        | 10        | 10      | 0    |
| 5      | Programme help in developing your personality  | 80        | 10        | 5       | 0    |
| 6      | Courses meet contemporary                      | 20        | 70        | 8       |      |