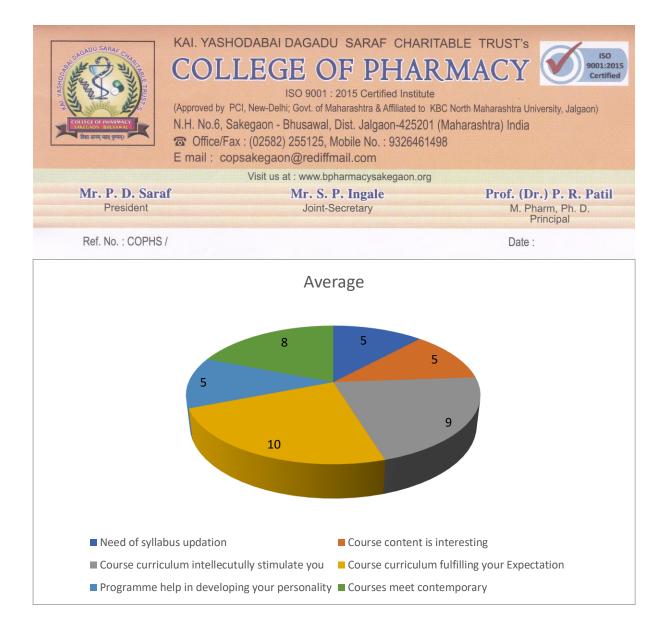

## Alumini feedback 2019-20

| Sr. No | Questions                                      | Excellent | Very Good | Average | Poor |
|--------|------------------------------------------------|-----------|-----------|---------|------|
| 1      | Need of syllabus updation                      | 70        | 25        | 5       | 0    |
| 2      | Course content is interesting                  | 70        | 20        | 5       | 5    |
| 3      | Course curriculum intellecutully stimulate you | 70        | 20        | 9       | 1    |
| 4      | Course curriculum fulfilling your Expectation  | 75        | 10        | 10      | 0    |
| 5      | Programme help in developing your personality  | 80        | 10        | 5       | 0    |
| 6      | Courses meet contemporary                      | 20        | 70        | 8       |      |