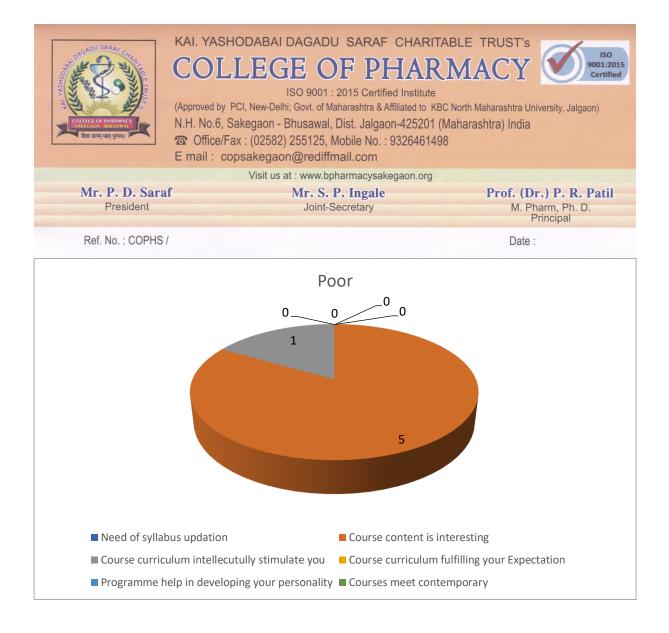

## Alumini feedback 2019-20

| Sr. No | Questions                                      | Excellent | Very Good | Average | Poor |
|--------|------------------------------------------------|-----------|-----------|---------|------|
| 1      | Need of syllabus updation                      | 70        | 25        | 5       | 0    |
| 2      | Course content is interesting                  | 70        | 20        | 5       | 5    |
| 3      | Course curriculum intellecutully stimulate you | 70        | 20        | 9       | 1    |
| 4      | Course curriculum fulfilling your Expectation  | 75        | 10        | 10      | 0    |
| 5      | Programme help in developing your personality  | 80        | 10        | 5       | 0    |
| 6      | Courses meet contemporary                      | 20        | 70        | 8       |      |